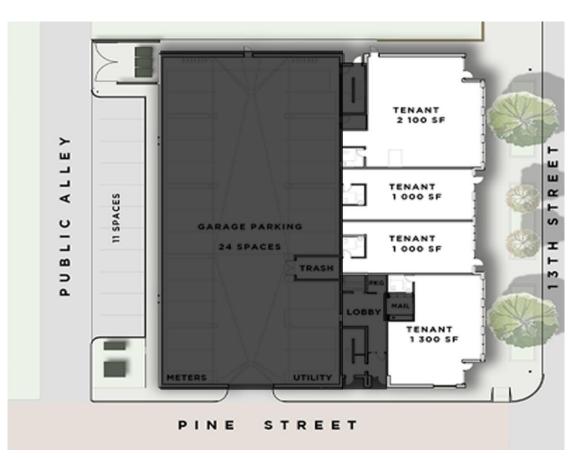

## **LEASE INFORMATION**

Available 1,000SF - 5,400SF

Lease Rate \$28/PSF

Lease Type NNN

Parking Type Surface

Lease Term Negotiable

## PROPERTY INFORMATION

Prime retail space available in the historic Little Bohemia neighborhood on South 13<sup>th</sup> ST. in Omaha, Nebraska. This is a unique opportunity to lease retail space in the upcoming Boho Flats. A brand-new development scheduled to be completed in Spring of 2025 will featuring 59 market rate apartments located in a high-traffic area with excellent visibility.

Up to 5,400 Sq. Ft. at street level in an energetic and creative neighborhood located just south of downtown Omaha. Don't miss your chance to be apart of one of Omaha's cultural centers.