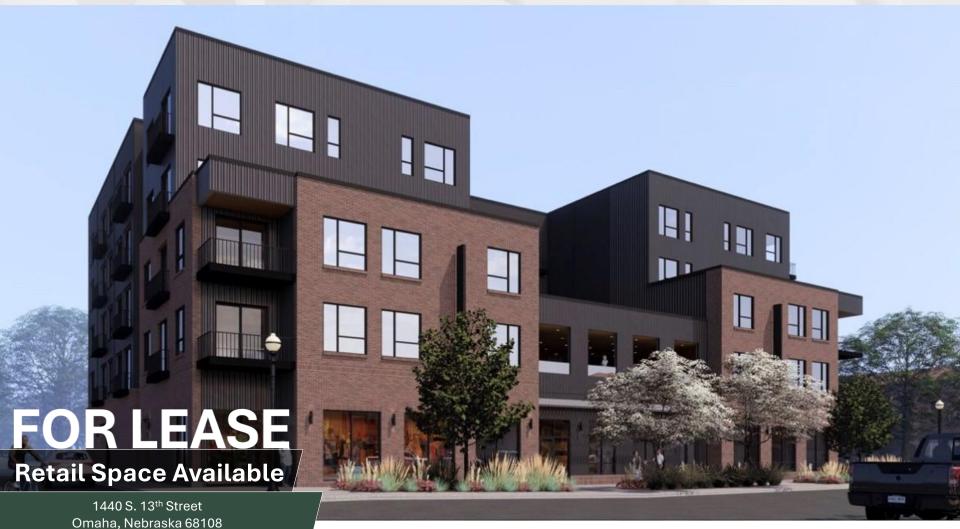

## PROPERTY INFORMATION

Prime retail space available in the historic Little Bohemia neighborhood on South 13<sup>th</sup> ST. in Omaha, Nebraska. This is a unique opportunity to lease retail space in the upcoming Boho Flats. A brand-new development scheduled to be completed in Spring of 2025 will featuring 59 market rate apartments located in a high-traffic area with excellent visibility.

Up to 5,400 Sq. Ft. at street level in an energetic and creative neighborhood located just south of downtown Omaha. Don't miss your chance to be apart of one of Omaha's cultural centers.