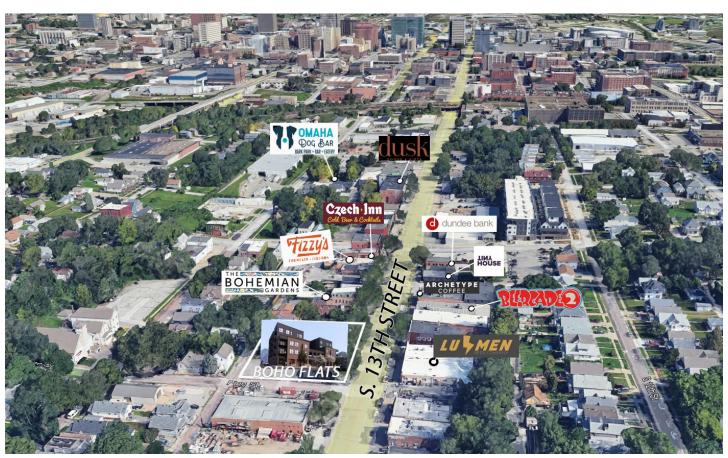

## PROPERTY INFORMATION

Prime retail space available in the historic Little Bohemia neighborhood on South 13<sup>th</sup> ST. in Omaha, Nebraska. This is a unique opportunity to lease retail space in the upcoming Boho Flats. A brand-new development scheduled to be completed in Spring of 2025 will featuring 59 market rate apartments located in a high-traffic area with excellent visibility.

Up to 5,400 Sq. Ft. at street level in an energetic and creative neighborhood located just south of downtown Omaha. Don't miss your chance to be apart of one of Omaha's cultural centers.